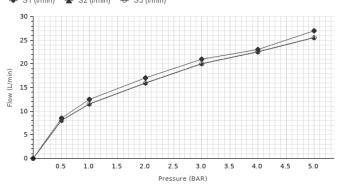

# Flow rate diagramme

| Pressure (bar)           | 0 | 0.5 | 1    | 2  | 3  | 4    | 5    |
|--------------------------|---|-----|------|----|----|------|------|
| Flow - S1 (I/min) (±15%) | 0 | 8.5 | 12.5 | 17 | 21 | 23   | 27   |
| Flow - S2 (I/min) (±15%) | 0 | 8   | 11.5 | 16 | 20 | 22.5 | 25.5 |
| Flow - S3 (I/min) (±15%) | 0 | 8   | 11.5 | 16 | 20 | 22.5 | 25.5 |

## ◆ S1 (I/min) ★ S2 (I/min) → S3 (I/min)