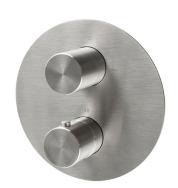

### Bathroom Taps

### Description

Thermostatic smart box external component and cartridges.

### Finish

brushed stainless steel 100343437

**ROUND INOX** 